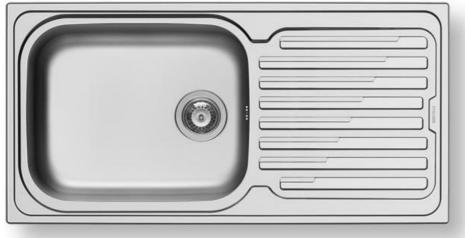

## **Description:**

Amaltia Plus Single Bowl & Drainer

Sink Dimensions: 1000W x 500H

**Bowl Dimensions:** 500W x 400H

Min Cabinet Size:

600mm

Installation: Inset-mount

\*NOTE: Always use the physical product measurements for cut-outs as the manufaturer's template is a guide only and may differ from the actual product dimensions over time.