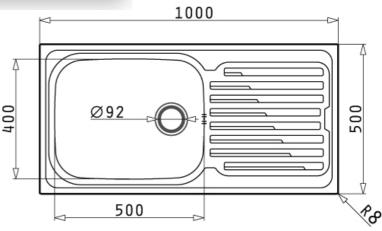

## **Description:**

Amaltia Plus Single Bowl & Drainer

Sink Dimensions: 1000W x 500H

**Bowl Dimensions:** 500W x 400H

Min Cabinet Size:

600mm

Installation: Inset-mount

\*NOTE: Always use the physical product measurements for cut-outs as the manufaturer's template is a guide only and may differ from the actual product dimensions over time.

## 🕒 👩 Ғ

(All measurements are in millimeters)

Material: 304 grade Stainless Steel.

Tap Holes: No tap hole. Tap holeoptional.

Outlet: 92mm chrome round basket wasteincluded.

Cut Out Templates:

Yes